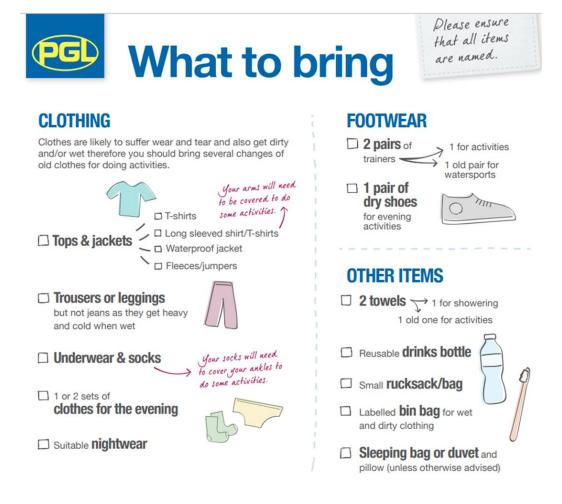

Here is the kit list just in case you haven't already seen this.

- 2 large towels
- 1 small towel
- · Hairdryer
- Washbag soap, shampoo, roll on deodorant, toothpaste and toothbrush
- Sunhat
- Suncream
- £10 maximum spending money (optional)
- Disposable camera (optional)