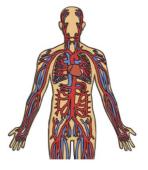

### Activity 6:

Science: Write a nonchronological report about the circulatory system.