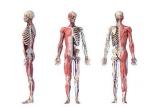

Complete the weekly assignments on doodle Maths, Spell and English.

Practise your 3, 6, & 7 times tables.

Make sure you achieve your weekly reading challenge and evidence this in your diary.

Take part in a physical activity and identify which bones and muscles are being used.