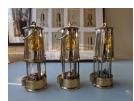

## <u>Year 3 Bingo Homework - Autumn 2</u>

Certificates will be awarded for how many pieces of homework you complete! Bronze = 2-3 Silver = 4-5 Gold = 6

Create your own miner's lamp. This could be a drawing, painting or a 3D model.