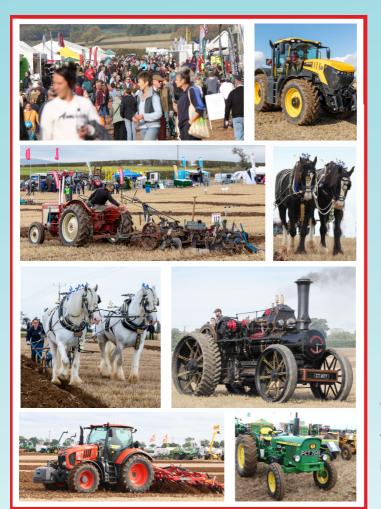

## great day out 73rd British National Ploughing **Championships & Country Festival**

By kind permission of Thoresby Farming

## **THORESBY ESTATE, near OLLERTON NOTTINGHAMSHIRE, NG22 9EQ**

SAT & SUN, 12<sup>th</sup> & 13<sup>th</sup> OCTOBER 2024

- Magnificent **Heavy Horses**
- Steam Ploughing **Engines**
- Vintage Tractors & Displays
- Agricultural **Machinery Demonstrations**
- Trade Stands & **Shopping Stalls**
- Country Crafts
- Champion Ploughmen & Women