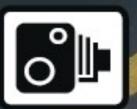

## Do not park on school keep clear markings

Our CCTV car is now out patrolling Nottinghamshire schools to help discourage dangerous and inconsiderate parking.

Motorists caught parking on restricted areas near schools or in bus stops will be issued with a Penalty Charge Notice (PCN) of £70.

Parking on school keep clear markings can seriously endanger road safety for children. Please only park in marked areas and help us keep our school children safe.

**DON'T PARK HERE!** 

You could endanger a child's life !