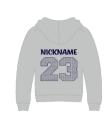

Dear parents,

In recent times, it has been a rite of passage for the Year 6 children - The Leavers' Hoodies!

This year, we have decided to go for the Sports Grey Style and with a zip up the middle (known as a Zoodie). There will be a large outline of 23 on the reverse (the year of the pupils leaving KEPS) with all the children's first names in the numbers (see example on the right). Above this, the children have chosen a nickname they would like printing on their Zoodie. Your child has elected for the name of \_\_\_\_\_\_\_. Finally, there will be a <u>King Edwin logo on the left breast of the Zoodie</u>.