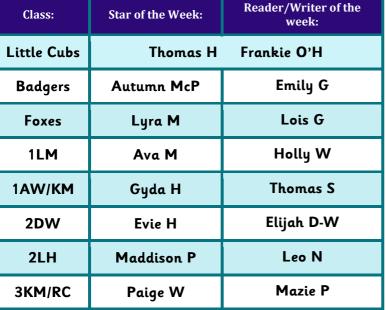

## King Edwin Primary School Special Mentions



**3MH** 

4JS

4AB

5TR

5KL

**6AO** 

6SH





Elsa P

Freddie T

Edie H

Zachary J

Martha R

Tristen H

Sonny W

Amelie B











Leader Board (% on target):

Maid Marian

**Badgers** 

**Foxes** 

Attendance Matters

From w/c 4/1/22 SPRING TERM



| Class                     | %     |
|---------------------------|-------|
| Foxes                     | 94.3% |
| Sherriff of<br>Nottingham | 93.8% |
| Allan a<br>Dale           | 93.5% |

## A message to all of our KingEDWINNERS:

Well done to everyone who represented King Edwin at Cross Country this week, and good luck to our Year 5/6





Esmee G

Jaden B

Holly A

Hannah B

Rocco P

Annabelle M

Ruby S

Eddie F